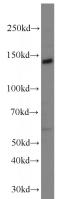

#### **Antibody description**

Matrilin 2 Rabbit Polyclonal antibody. Positive WB detected in NIH/3T3 cells, HEK-293 cells, mouse liver tissue. Observed molecular weight by Western-blot: 120-150 kDa

# Validations

NIH/3T3 cells were subjected to SDS PAGE followed by western blot with Catalog No:112498(MATN2 antibody) at dilution of 1:800