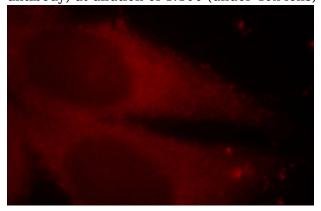

# **MAT2B** antibody

Catalog Number: 112494

Immunohistochemical of paraffin-embedded human lung using Catalog No:112494(MAT2B antibody) at dilution of 1:100 (under 40x lens)

Immunofluorescent analysis of HepG2 cells, using MAT2B antibody Catalog No:112494 at 1:25 dilution and Rhodamine-labeled goat anti-rabbit