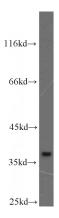

## **Antibody description**

MAT2B Rabbit Polyclonal antibody. Positive WB detected in HepG2 cells, HEK-293 cells, Jurkat cells, mouse brain tissue, mouse testis tissue. Positive IP detected in HepG2 cells. Positive IF detected in HepG2 cells. Positive IHC detected in human lung tissue, human kidney tissue. Observed molecular weight by Western-blot: 38 kDa

#### **Validations**

HepG2 cells were subjected to SDS PAGE followed by western blot with Catalog No:112494(MAT2B antibody) at dilution of 1:800

Immunohistochemical of paraffin-embedded human lung using Catalog No:112494(MAT2B antibody) at dilution of 1:100 (under 10x lens)