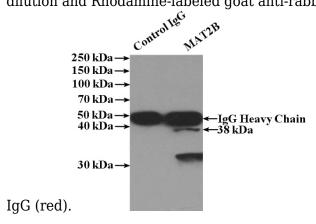

# **MAT2B** antibody

Catalog Number: 112494

Immunohistochemical of paraffin-embedded human lung using Catalog No:112494(MAT2B antibody) at dilution of 1:100 (under 40x lens)

Immunofluorescent analysis of HepG2 cells, using MAT2B antibody Catalog No:112494 at 1:25 dilution and Rhodamine-labeled goat anti-rabbit