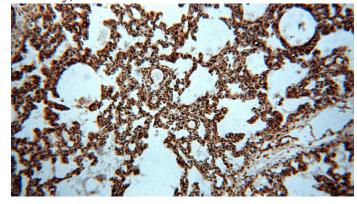

#### **Validations**

HepG2 cells were subjected to SDS PAGE followed by western blot with Catalog No:112494(MAT2B antibody) at dilution of 1:800

Immunohistochemical of paraffin-embedded human lung using Catalog No:112494(MAT2B antibody) at dilution of 1:100 (under 10x lens)