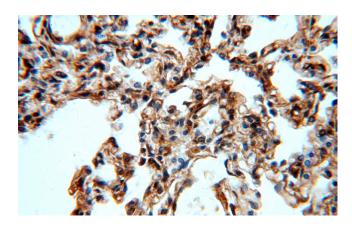

# **MAT2B** antibody

Catalog Number: 112494

Immunohistochemical of paraffin-embedded human lung using Catalog No:112494(MAT2B antibody) at dilution of 1:100 (under 40x lens)

Immunofluorescent analysis of HepG2 cells, using MAT2B antibody Catalog No:112494 at 1:25 dilution and Rhodamine-labeled goat anti-rabbit