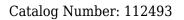

# Antibody description

MAT2A Rabbit Polyclonal antibody. Positive WB detected in HepG2 cells. Positive IP detected in HepG2 cells. Observed molecular weight by Western-blot: 40-45 kDa

# IP: 1:200-1:2000 Validations

HepG2 cells were subjected to SDS PAGE followed by western blot with Catalog No:112493(MAT2A antibody) at dilution of 1:500

IP Result of anti-MAT2A (IP:Catalog No:112493, 4ug; Detection:Catalog No:112493 1:500) with HepG2 cells lysate 3200ug.