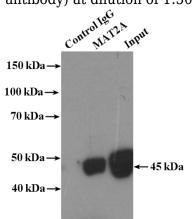

# IP: 1:200-1:2000 Validations

HepG2 cells were subjected to SDS PAGE followed by western blot with Catalog No:112493(MAT2A antibody) at dilution of 1:500

IP Result of anti-MAT2A (IP:Catalog No:112493, 4ug; Detection:Catalog No:112493 1:500) with HepG2 cells lysate 3200ug.