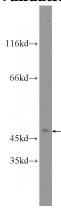

## **MASP1** antibody

Catalog Number: 112487

**Product name** 

MASP1 antibody

**Specificity** 

Human; other species not tested.

**Antibody description** 

MASP1 Rabbit Polyclonal antibody. Positive WB detected in HeLa cells. Observed molecular weight by Western-blot: 40-70 kDa

**Dilutions** 

Recommended Dilution:

WB: 1:200-1:1000

**Validations** 

HeLa cells were subjected to SDS PAGE followed by western blot with Catalog No:112487(MASP1 Antibody) at dilution of 1:300