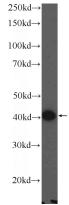

## **MARVELD3** antibody

Catalog Number: 112484

**Product name** 

MARVELD3 antibody

**Specificity** 

Human; other species not tested.

**Antibody description** 

MARVELD3 Rabbit Polyclonal antibody. Positive WB detected in COLO 320 cells. Observed molecular weight by Western-blot: 40 kDa

## **Validations**

COLO 320 cells were subjected to SDS PAGE followed by western blot with Catalog No:112484(MARVELD3 Antibody) at dilution of 1:1000