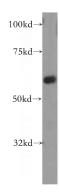

**Antibody description** 

MARVELD2 Rabbit Polyclonal antibody. Positive WB detected in mouse kidney tissue, HEK-293 cells. Observed molecular weight by Western-blot: 64kd

**Preparation** 

This antibody was obtained by immunization of MARVELD2 recombinant protein (Accession Number: XM\_005248446). Purification method: Antigen affinity purified.

**Applications** 

ELISA, WB

**Dilutions** 

Recommended Dilution:

WB: 1:500-1:5000

**Validations** 

mouse kidney tissue were subjected to SDS PAGE followed by western blot with Catalog No:112483(MARVELD2 antibody) at dilution of 1:800