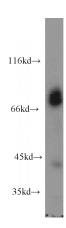

## Antibody description

MARK2 Rabbit Polyclonal antibody. Positive IHC detected in human brain tissue. Positive IP detected in rat brain tissue. Positive WB detected in mouse brain tissue. Observed molecular weight by Western-blot: 78 kDa,80 kDa

#### **Validations**

mouse brain tissue were subjected to SDS PAGE followed by western blot with Catalog No:112479(MARK2 antibody) at dilution of 1:1000

Immunohistochemical of paraffin-embedded human brain using Catalog No:112479(MARK2 antibody) at dilution of 1:50 (under 10x lens)