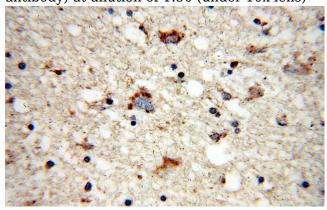

Immunohistochemical of paraffin-embedded human brain using Catalog No:112479(MARK2

# MARK2 antibody

Catalog Number: 112479

antibody) at dilution of 1:50 (under 40x lens)

IP Result of anti-MARK2 (IP:Catalog No:112479, 4ug; Detection:Catalog No:112479 1:1000) with rat brain tissue lysate 4000ug.