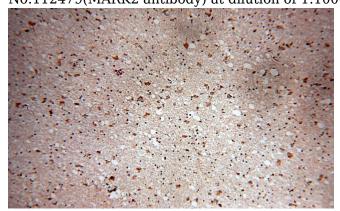

#### **Validations**

mouse brain tissue were subjected to SDS PAGE followed by western blot with Catalog No:112479(MARK2 antibody) at dilution of 1:1000

Immunohistochemical of paraffin-embedded human brain using Catalog No:112479(MARK2 antibody) at dilution of 1:50 (under 10x lens)