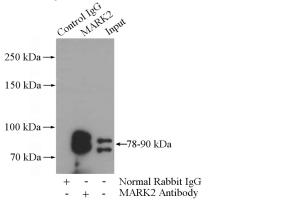

# MARK2 antibody

Catalog Number: 112479

antibody) at dilution of 1:50 (under 40x lens)

IP Result of anti-MARK2 (IP:Catalog No:112479, 4ug; Detection:Catalog No:112479 1:1000) with rat brain tissue lysate 4000ug.