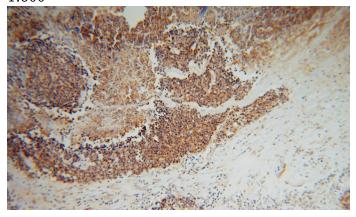

#### **Validations**

human brain tissue were subjected to SDS PAGE followed by western blot with Catalog No:112477(MARCKSL1 antibody) at dilution of 1:600

Immunohistochemical of paraffin-embedded human lung cancer using Catalog No:112477(MARCKSL1 antibody) at dilution of 1:50 (under 10x lens)

Immunohistochemical of paraffin-embedded