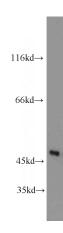

## **Antibody description**

MARCKSL1 Rabbit Polyclonal antibody. Positive WB detected in human brain tissue. Positive IHC detected in human lung cancer tissue, human liver cancer tissue, human pancreas cancer tissue. Observed molecular weight by Western-blot: 48 kDa

#### **Validations**

human brain tissue were subjected to SDS PAGE followed by western blot with Catalog No:112477(MARCKSL1 antibody) at dilution of 1:600

Immunohistochemical of paraffin-embedded human lung cancer using Catalog No:112477(MARCKSL1 antibody) at dilution of 1:50 (under 10x lens)