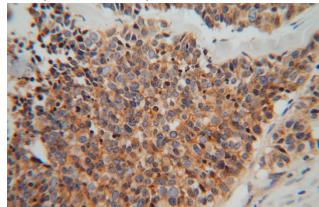

# MARCKSL1 antibody

Catalog Number: 112477

human lung cancer using Catalog

No:112477(MARCKSL1 antibody) at dilution of 1:50 (under 40x lens)