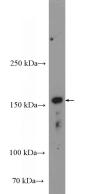

## **Antibody description**

MAP3K1 Rabbit Polyclonal antibody. Positive WB detected in mouse spleen tissue. Observed molecular weight by Western-blot: 164 kDa

# Validations

mouse spleen tissue were subjected to SDS PAGE followed by western blot with Catalog No:112475(MAP3K1 Antibody) at dilution of 1:600