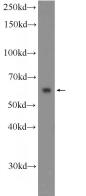

# **Antibody description**

MANSC1 Rabbit Polyclonal antibody. Positive WB detected in K-562 cells, human skeletal muscle tissue. Observed molecular weight by Western-blot: 62 kDa

# Validations

K-562 cells were subjected to SDS PAGE followed by western blot with Catalog No:112468(MANSC1 Antibody) at dilution of 1:600