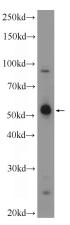

# HEK-293 cells were subjected to SDS PAGE followed by western blot with Catalog No:112467(MANEA Antibody) at dilution of 1:300

Immunofluorescent analysis of HEK-293 cells using Catalog No:112467(MANEA Antibody) at dilution of 1:50 and Alexa Fluor 488-congugated AffiniPure Goat Anti-Rabbit IgG(H+L)