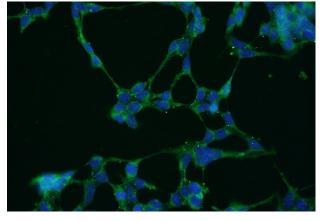

# HEK-293 cells were subjected to SDS PAGE followed by western blot with Catalog No:112467(MANEA Antibody) at dilution of 1:300

Immunofluorescent analysis of HEK-293 cells using Catalog No:112467(MANEA Antibody) at dilution of 1:50 and Alexa Fluor 488-congugated AffiniPure Goat Anti-Rabbit IgG(H+L)