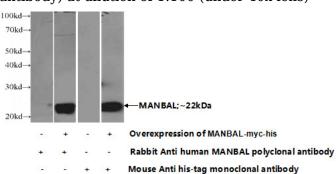

Immunohistochemical of paraffin-embedded human brain using Catalog No:112466(MANBAL antibody) at dilution of 1:100 (under 40x lens)

Transfected HEK-293 cells were subjected to SDS PAGE followed by western blot with Catalog No:112466(MANBAL Antibody) at dilution of 1:1000