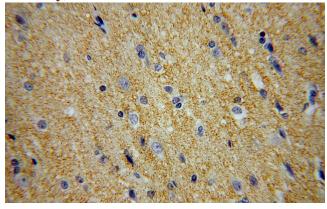

Immunohistochemical of paraffin-embedded human brain using Catalog No:112466(MANBAL antibody) at dilution of 1:100 (under 40x lens)

Transfected HEK-293 cells were subjected to SDS PAGE followed by western blot with Catalog No:112466(MANBAL Antibody) at dilution of 1:1000