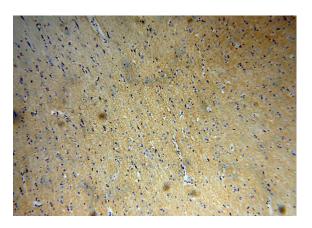

**Dilutions** 

Recommended Dilution:

WB: 1:500-1:5000

IHC: 1:20-1:200 **Validations** 

Immunohistochemical of paraffin-embedded human brain using Catalog No:112466(MANBAL antibody) at dilution of 1:100 (under 10x lens)