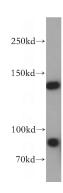

## MAN2B2 antibody

Catalog Number: 112465

**Product name** 

MAN2B2 antibody

**Specificity** 

human, mouse, rat; other species not tested.

**Antibody description** 

MAN2B2 Rabbit Polyclonal antibody. Positive WB detected in mouse testis tissue, mouse lung tissue. Observed molecular weight by Western-blot: 135kd

**Dilutions** 

Recommended Dilution:

WB: 1:500-1:5000

**Validations** 

mouse testis tissue were subjected to SDS PAGE followed by western blot with Catalog No:112465(MAN2B2 antibody) at dilution of 1:300