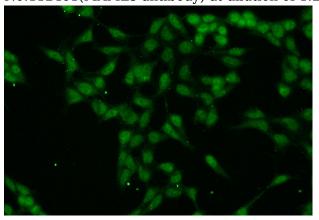

# **Antibody description**

MAML3 Rabbit Polyclonal antibody. Positive IF detected in HEK-293 cells. Positive WB detected in HEK-293 cells. Observed molecular weight by Western-blot: 122 kDa

Immunofluorescent analysis of HEK-293 cells using Catalog No:112461(MAML3 Antibody) at dilution of 1:50 and Alexa Fluor 488-congugated AffiniPure Goat Anti-Rabbit IgG(H+L)