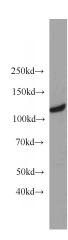

# **Antibody description**

MAML3 Rabbit Polyclonal antibody. Positive IF detected in HEK-293 cells. Positive WB detected in HEK-293 cells. Observed molecular weight by Western-blot: 122 kDa

#### **Dilutions**

Recommended Dilution:

WB: 1:500-1:5000

IF: 1:20-1:200 **Validations** 

HEK-293 cells were subjected to SDS PAGE followed by western blot with Catalog No:112461(MAML3 antibody) at dilution of 1:2000