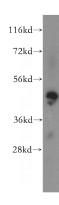

## **MAK16** antibody

Catalog Number: 112458

Product name

MAK16 antibody

**Specificity** 

human, mouse, rat; other species not tested.

**Antibody description** 

MAK16 Rabbit Polyclonal antibody. Positive WB detected in HEK-293 cells, HeLa cells, HepG2 cells. Observed molecular weight by Western-blot: 48kd

## **Validations**

HEK-293 cells were subjected to SDS PAGE followed by western blot with Catalog No:112458(MAK16 antibody) at dilution of 1:500