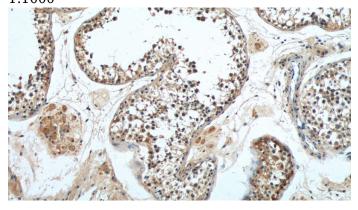

### **Validations**

Transfected HEK-293 cells were subjected to SDS PAGE followed by western blot with Catalog No:112452 (MAGEF1 Antibody) at dilution of 1:1000

Immunohistochemistry of paraffin-embedded human testis tissue slide using Catalog No:112452(MAGEF1 Antibody) at dilution of 1:162 (under 10x lens)