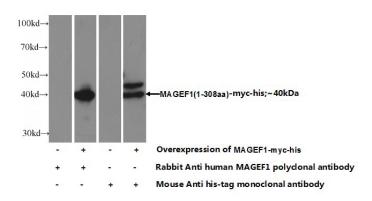

## **Antibody description**

MAGEF1 Rabbit Polyclonal antibody. Positive WB detected in Transfected HEK-293 cells. Positive IHC detected in human testis tissue.

### **Validations**

Transfected HEK-293 cells were subjected to SDS PAGE followed by western blot with Catalog No:112452 (MAGEF1 Antibody) at dilution of 1:1000

Immunohistochemistry of paraffin-embedded human testis tissue slide using Catalog No:112452(MAGEF1 Antibody) at dilution of 1:162 (under 10x lens)