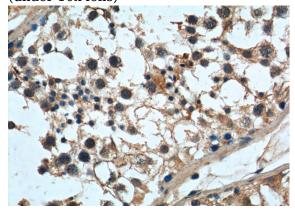

Immunohistochemistry of paraffin-embedded human testis tissue slide using Catalog No:112452(MAGEF1 Antibody) at dilution of 1:162 (under 40x lens)