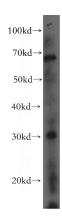

**Dilutions** 

Recommended Dilution:

WB: 1:200-1:2000

IP: 1:200-1:1000

IHC: 1:20-1:200

**Validations** 

HeLa cells were subjected to SDS PAGE followed by western blot with Catalog No:112445(MARCH5 antibody) at dilution of 1:500