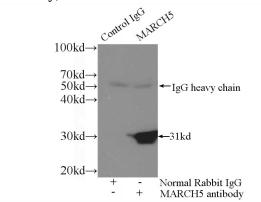

IP Result of anti-MARCH5 (IP:Catalog No:112445, 3ug; Detection:Catalog No:112445 1:300) with HeLa cells lysate 1800ug.

Immunohistochemistry of paraffin-embedded human skeletal muscle tissue slide using Catalog