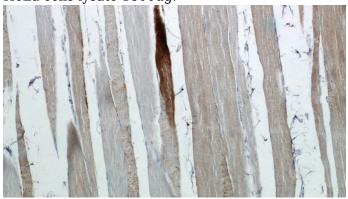

IP Result of anti-MARCH5 (IP:Catalog No:112445, 3ug; Detection:Catalog No:112445 1:300) with HeLa cells lysate 1800ug.

Immunohistochemistry of paraffin-embedded human skeletal muscle tissue slide using Catalog

## **MARCH5** antibody

Catalog Number: 112445

No:112445(MARCH5 Antibody) at dilution of 1:50 (under 10x lens)

Immunohistochemistry of paraffin-embedded human skeletal muscle tissue slide using Catalog No:112445(MARCH5 Antibody) at dilution of 1:50 (under 40x lens)