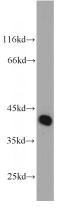

## Antibody description

MAPKAP1 Rabbit Polyclonal antibody. Positive WB detected in mouse skeletal muscle tissue, HeLa cells. Positive IHC detected in human heart. Observed molecular weight by Western-blot: 37-42kd,55kd

#### Dilutions

Recommended Dilution:

WB: 1:500-1:5000

## IHC: 1:20-1:200 Validations

mouse skeletal muscle tissue were subjected to SDS PAGE followed by western blot with Catalog No:112439(MAPKAP1 antibody) at dilution of

Immunohistochemical of paraffin-embedded human heart using Catalog No:112439(MAPKAP1 antibody) at dilution of 1:50 (under 10x lens)