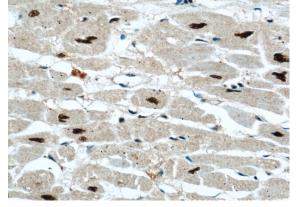

Immunohistochemical of paraffin-embedded human heart using Catalog No:112439(MAPKAP1 antibody) at dilution of 1:50 (under 40x lens)