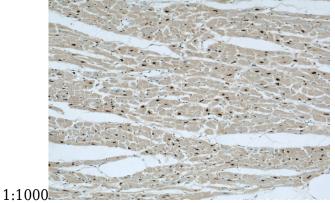

## IHC: 1:20-1:200 Validations

mouse skeletal muscle tissue were subjected to SDS PAGE followed by western blot with Catalog No:112439(MAPKAP1 antibody) at dilution of

Immunohistochemical of paraffin-embedded human heart using Catalog No:112439(MAPKAP1 antibody) at dilution of 1:50 (under 10x lens)