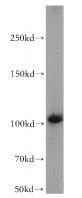

## **Antibody description**

MAPK6 Rabbit Polyclonal antibody. Positive WB detected in A431 cells. Observed molecular weight by Western-blot: 100-105kd

# Validations

A431 cells were subjected to SDS PAGE followed by western blot with Catalog No:112435(MAPK6 antibody) at dilution of 1:500