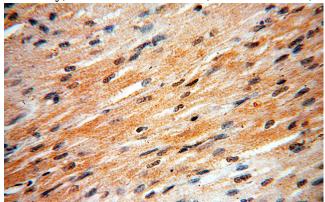

Immunohistochemical of paraffin-embedded human heart using Catalog No:112432(MAPK12

# MAPK12 antibody

Catalog Number: 112432

antibody) at dilution of 1:100 (under 40x lens)

IP Result of anti-MAPK12 (IP:Catalog No:112432, 4ug; Detection:Catalog No:112432 1:800) with mouse skeletal muscle tissue lysate 2200ug.