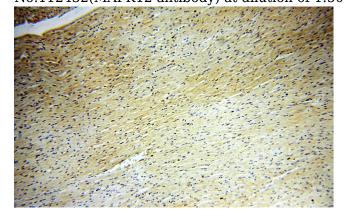

#### **Validations**

human heart tissue were subjected to SDS PAGE followed by western blot with Catalog No:112432(MAPK12 antibody) at dilution of 1:500

Immunohistochemical of paraffin-embedded human heart using Catalog No:112432(MAPK12 antibody) at dilution of 1:100 (under 10x lens)