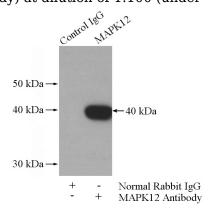

# MAPK12 antibody

Catalog Number: 112432

antibody) at dilution of 1:100 (under 40x lens)

IP Result of anti-MAPK12 (IP:Catalog No:112432, 4ug; Detection:Catalog No:112432 1:800) with mouse skeletal muscle tissue lysate 2200ug.