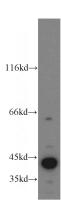

# **Antibody description**

MAPK12 Rabbit Polyclonal antibody. Positive IP detected in mouse skeletal muscle tissue. Positive WB detected in human heart tissue, mouse skeletal muscle tissue. Positive IHC detected in human heart tissue, mouse heart tissue. Observed molecular weight by Western-blot: 42 kDa

#### **Validations**

human heart tissue were subjected to SDS PAGE followed by western blot with Catalog No:112432(MAPK12 antibody) at dilution of 1:500

Immunohistochemical of paraffin-embedded human heart using Catalog No:112432(MAPK12 antibody) at dilution of 1:100 (under 10x lens)