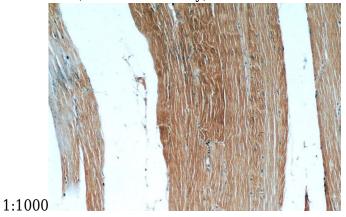

Immunohistochemical of paraffin-embedded human skeletal muscle using Catalog No:112426(MAP4K4 antibody) at dilution of 1:50 (under 10x lens)