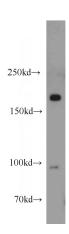

**Dilutions** 

Recommended Dilution:

WB: 1:500-1:5000

IP: 1:200-1:1000

IHC: 1:20-1:200

**Validations** 

human skeletal muscle tissue were subjected to SDS PAGE followed by western blot with Catalog No:112426(MAP4K4 antibody) at dilution of