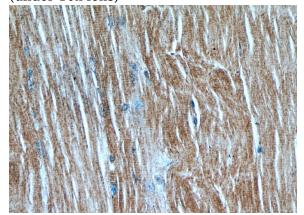

## MAP4K4 antibody

Catalog Number: 112426

Immunohistochemical of paraffin-embedded human skeletal muscle using Catalog

No:112426(MAP4K4 antibody) at dilution of 1:50 (under 40x lens)