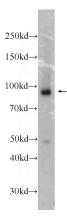

## **Antibody description**

MAP4K1 Rabbit Polyclonal antibody. Positive WB detected in Raji cells, Jurkat cells. Positive IP detected in Jurkat cells. Observed molecular weight by Western-blot: 90 kDa

#### **Dilutions**

Recommended Dilution:

WB: 1:500-1:5000

IP: 1:500-1:5000 **Validations** 

Raji cells were subjected to SDS PAGE followed by western blot with Catalog No:112423(MAP4K1 antibody) at dilution of 1:1000 ■