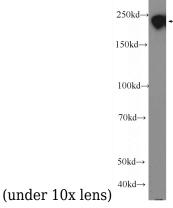

## Validations

Immunohistochemical of paraffin-embedded human lung cancer using Catalog No:112422(MAP4 antibody) at dilution of 1:50

HEK-293 cells were subjected to SDS PAGE followed by western blot with Catalog No:112422(MAP4 Antibody) at dilution of 1:600