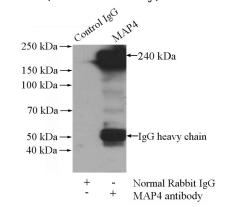

IP Result of anti-MAP4 (IP:Catalog No:112422,

# MAP4 antibody

Catalog Number: 112422

4ug; Detection:Catalog No:112422 1:1000) with

HEK-293 cells lysate 1200ug.