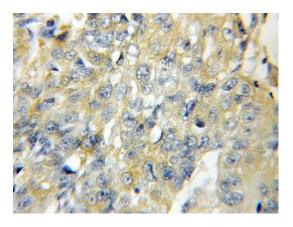

## Validations

Immunohistochemical of paraffin-embedded human lung cancer using Catalog No:112422(MAP4 antibody) at dilution of 1:50

HEK-293 cells were subjected to SDS PAGE followed by western blot with Catalog No:112422(MAP4 Antibody) at dilution of 1:600