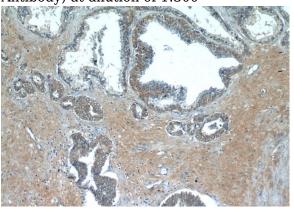

### **Validations**

PC-3 cells were subjected to SDS PAGE followed by western blot with Catalog No:112421(LZTS2 Antibody) at dilution of 1:300

Immunohistochemistry of paraffin-embedded human prostate hyperplasia tissue slide using Catalog No:112421(LZTS2 Antibody) at dilution of 1:50 (under 10x lens)