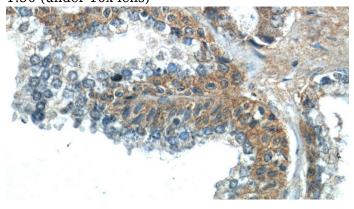

Immunohistochemistry of paraffin-embedded human prostate hyperplasia tissue slide using Catalog No:112421(LZTS2 Antibody) at dilution of

# LZTS2 antibody

Catalog Number: 112421

1:50 (under 40x lens)