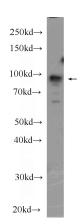

# **Antibody description**

LZTS2 Rabbit Polyclonal antibody. Positive WB detected in PC-3 cells. Positive IHC detected in human prostate hyperplasia tissue, human kidney tissue. Observed molecular weight by Westernblot: 70-80 kDa

### **Validations**

PC-3 cells were subjected to SDS PAGE followed by western blot with Catalog No:112421(LZTS2 Antibody) at dilution of 1:300

Immunohistochemistry of paraffin-embedded human prostate hyperplasia tissue slide using Catalog No:112421(LZTS2 Antibody) at dilution of 1:50 (under 10x lens)