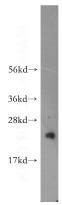

## LZIC antibody

Catalog Number: 112418

**Product name** 

LZIC antibody

**Specificity** 

human, mouse, rat; other species not tested.

**Antibody description** 

LZIC Rabbit Polyclonal antibody. Positive WB detected in HepG2 cells, HEK-293 cells. Observed molecular weight by Western-blot: 21-24kd

## **Validations**

HepG2 cells were subjected to SDS PAGE followed by western blot with Catalog No:112418(LZIC antibody) at dilution of 1:400