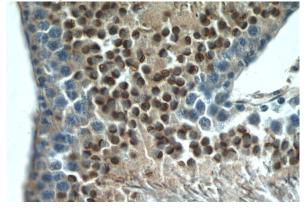

Immunohistochemistry of paraffin-embedded rat testis tissue slide using Catalog No:112417(LYZL6 Antibody) at dilution of 1:50 (under 10x lens)

Immunohistochemistry of paraffin-embedded rat testis tissue slide using Catalog No:112417(LYZL6 Antibody) at dilution of 1:50 (under 40x lens)