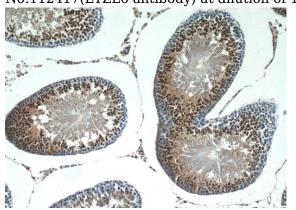

Immunohistochemistry of paraffin-embedded rat testis tissue slide using Catalog No:112417(LYZL6 Antibody) at dilution of 1:50 (under 10x lens)

Immunohistochemistry of paraffin-embedded rat testis tissue slide using Catalog No:112417(LYZL6 Antibody) at dilution of 1:50 (under 40x lens)