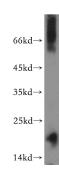

#### **Dilutions**

Recommended Dilution:

WB: 1:200-1:2000

IHC: 1:20-1:200 **Validations** 

human testis tissue were subjected to SDS PAGE followed by western blot with Catalog No:112417(LYZL6 antibody) at dilution of 1:300