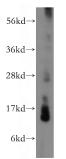

## Antibody description

LYZL4 Rabbit Polyclonal antibody. Positive WB detected in mouse testis tissue, Raji cells. Observed molecular weight by Western-blot: 16kd

# Validations

mouse testis tissue were subjected to SDS PAGE followed by western blot with Catalog No:112416(LYZL4 antibody) at dilution of 1:500