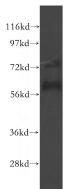

## **Antibody description**

LYVE1 Rabbit Polyclonal antibody. Positive WB detected in human brain tissue. Observed molecular weight by Western-blot: 60 kDa

# Validations

human brain tissue were subjected to SDS PAGE followed by western blot with Catalog No:112415(LYVE1 antibody) at dilution of 1:500