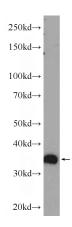

**Antibody description** 

LYSMD3 Rabbit Polyclonal antibody. Positive WB detected in Neuro-2a cells. Observed molecular weight by Western-blot: 35 kDa

**Preparation** 

This antibody was obtained by immunization of LYSMD3 recombinant protein (Accession Number: NM\_198273). Purification method: Antigen affinity purified.

**Applications** 

ELISA, WB

**Dilutions** 

Recommended Dilution: WB: 1:200-1:1000

**Validations** 

Neuro-2a cells were subjected to SDS PAGE followed by western blot with Catalog No:112413(LYSMD3 Antibody) at dilution of 1:300