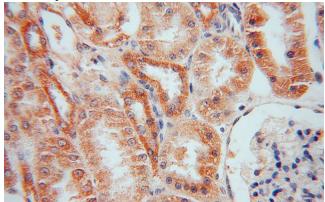

Immunohistochemical of paraffin-embedded human kidney using Catalog No:112411(LYPLAL1 antibody) at dilution of 1:50 (under 10x lens)

Immunohistochemical of paraffin-embedded human kidney using Catalog No:112411(LYPLAL1

## $LYPLAL1\ antibody$

Catalog Number: 112411

antibody) at dilution of 1:50 (under 40x lens)