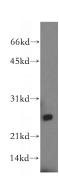

Antibody description

LYPLAL1 Rabbit Polyclonal antibody. Positive IHC detected in human kidney. Positive WB detected in mouse skeletal muscle tissue. Observed molecular weight by Western-blot: 26kd

Preparation

**Dilutions** 

Recommended Dilution:

WB: 1:200-1:2000

IHC: 1:20-1:200

**Validations** 

mouse skeletal muscle tissue were subjected to SDS PAGE followed by western blot with Catalog No:112411(LYPLAL1 antibody) at dilution of 1:400