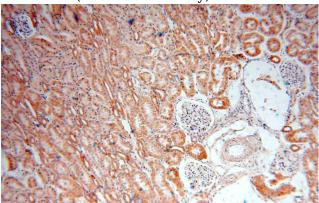

Immunohistochemical of paraffin-embedded human kidney using Catalog No:112411(LYPLAL1 antibody) at dilution of 1:50 (under 10x lens)

Immunohistochemical of paraffin-embedded human kidney using Catalog No:112411(LYPLAL1