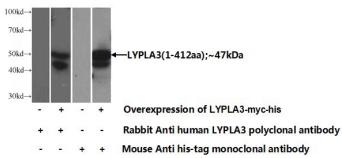

## LYPLA3 antibody

Catalog Number: 112410

**Product name** 

LYPLA3 antibody

**Specificity** 

Human, Mouse, Rat; other species not tested.

**Antibody description** 

LYPLA3 Rabbit Polyclonal antibody. Positive WB detected in Transfected HEK-293 cells. Observed molecular weight by Western-blot: 45 kDa, 50 kDa

## **Validations**

Transfected HEK-293 cells were subjected to SDS PAGE followed by western blot with Catalog No:112410(PLA2G15 Antibody) at dilution of 1:1000