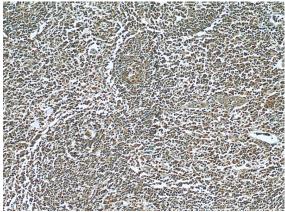

#### **Antibody description**

LY6E Rabbit Polyclonal antibody. Positive IHC detected in human tonsillitis tissue, human liver cancer tissue.

#### Validations

Immunohistochemistry of paraffin-embedded human tonsillitis tissue slide using Catalog No:112399(LY6E Antibody) at dilution of 1:50 (under 10x lens)

Immunohistochemistry of paraffin-embedded human tonsillitis tissue slide using Catalog No:112399(LY6E Antibody) at dilution of 1:50 (under 40x lens)