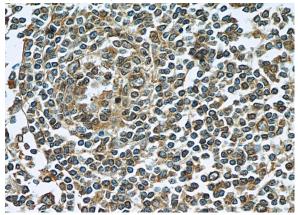

#### **Antibody description**

LY6E Rabbit Polyclonal antibody. Positive IHC detected in human tonsillitis tissue, human liver cancer tissue.

#### Validations

Immunohistochemistry of paraffin-embedded human tonsillitis tissue slide using Catalog No:112399(LY6E Antibody) at dilution of 1:50 (under 10x lens)

Immunohistochemistry of paraffin-embedded human tonsillitis tissue slide using Catalog No:112399(LY6E Antibody) at dilution of 1:50 (under 40x lens)