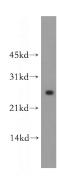

## LXN antibody

Catalog Number: 112397

**Product name** 

LXN antibody

**Specificity** 

Human, Mouse, Rat; other species not tested.

**Antibody description** 

LXN Rabbit Polyclonal antibody. Positive IP detected in mouse lung tissue. Positive WB detected in mouse lung tissue, human brain tissue, mouse ovary tissue, mouse pancreas tissue. Observed molecular weight by Western-blot: 26kd

**Dilutions** 

Recommended Dilution:

WB: 1:500-1:5000 IP: 1:200-1:2000

**Validations** 

mouse lung tissue were subjected to SDS PAGE followed by western blot with Catalog No:112397(LXN antibody) at dilution of 1:500