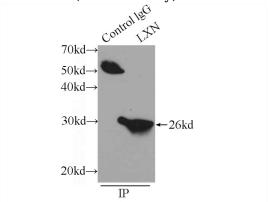

IP Result of anti-LXN (IP:Catalog No:112397, 4ug; Detection:Catalog No:112397 1:500) with mouse lung tissue lysate 5160ug.