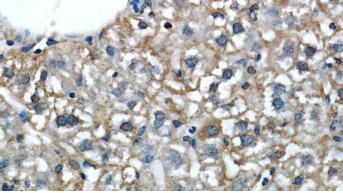

Transfected HEK-293 cells were subjected to SDS PAGE followed by western blot with Catalog No:112396(L-VocC Antibody) at dilution of 1:2000