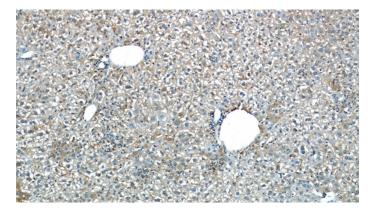

## IHC: 1:20-1:200 Validations

Immunohistochemical of paraffin-embedded mouse liver using Catalog No:112396(L-VocC antibody) at dilution of 1:50 (under 10x lens)

Immunohistochemical of paraffin-embedded mouse liver using Catalog No:112396(L-VocC antibody) at dilution of 1:50 (under 40x lens)