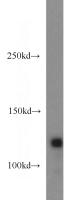

## Antibody description

LUZP1 Rabbit Polyclonal antibody. Positive IP detected in mouse brain tissue. Positive WB detected in mouse brain tissue. Observed molecular weight by Western-blot: 120 kDa

#### IP: 1:200-1:2000 Validations

mouse brain tissue were subjected to SDS PAGE followed by western blot with Catalog No:112395(LUZP1 antibody) at dilution of 1:500

IP Result of anti-LUZP1 (IP:Catalog No:112395, 4ug; Detection:Catalog No:112395 1:500) with mouse brain tissue lysate 4000ug.