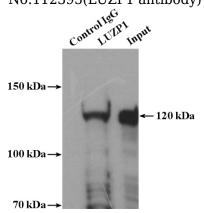

## Antibody description

LUZP1 Rabbit Polyclonal antibody. Positive IP detected in mouse brain tissue. Positive WB detected in mouse brain tissue. Observed molecular weight by Western-blot: 120 kDa

#### IP: 1:200-1:2000 Validations

mouse brain tissue were subjected to SDS PAGE followed by western blot with Catalog No:112395(LUZP1 antibody) at dilution of 1:500

IP Result of anti-LUZP1 (IP:Catalog No:112395, 4ug; Detection:Catalog No:112395 1:500) with mouse brain tissue lysate 4000ug.