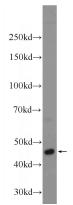

## LUC7L2 antibody

Catalog Number: 112393

**Product name** 

LUC7L2 antibody

**Specificity** 

Human; other species not tested.

**Antibody description** 

LUC7L2 Rabbit Polyclonal antibody. Positive WB detected in K-562 cells, HeLa cells. Observed molecular weight by Western-blot: 46 kDa

## **Validations**

K-562 cells were subjected to SDS PAGE followed by western blot with Catalog No:112393(LUC7L2 Antibody) at dilution of 1:1500