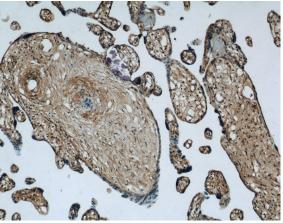

## Validations

A549 cells were subjected to SDS PAGE followed by western blot with Catalog No:112390(MAGED1 Antibody) at dilution of 1:1000

Immunohistochemical of paraffin-embedded human placenta using Catalog No:112390(MAGED1 antibody) at dilution of 1:50 (under 10x lens)

# MAGED1 antibody

Catalog Number: 112390

Immunohistochemical of paraffin-embedded human placenta using Catalog No:112390(MAGED1 antibody) at dilution of 1:50

IP Result of anti-MAGED1 (IP:Catalog No:112390, 4ug; Detection:Catalog No:112390 1:1000) with A549 cells lysate 400ug.