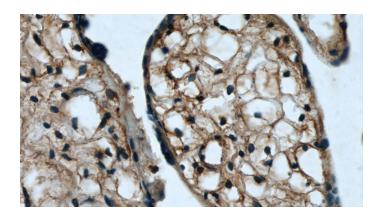

## Validations

A549 cells were subjected to SDS PAGE followed by western blot with Catalog No:112390(MAGED1 Antibody) at dilution of 1:1000

Immunohistochemical of paraffin-embedded human placenta using Catalog No:112390(MAGED1 antibody) at dilution of 1:50 (under 10x lens)

# MAGED1 antibody

Catalog Number: 112390

Immunohistochemical of paraffin-embedded human placenta using Catalog No:112390(MAGED1 antibody) at dilution of 1:50

IP Result of anti-MAGED1 (IP:Catalog No:112390, 4ug; Detection:Catalog No:112390 1:1000) with A549 cells lysate 400ug.