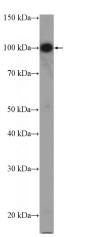

## Validations

A549 cells were subjected to SDS PAGE followed by western blot with Catalog No:112390(MAGED1 Antibody) at dilution of 1:1000

Immunohistochemical of paraffin-embedded human placenta using Catalog No:112390(MAGED1 antibody) at dilution of 1:50 (under 10x lens)