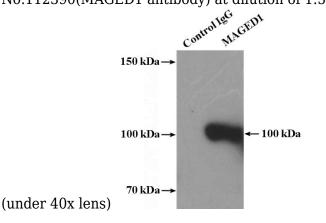

# MAGED1 antibody

Catalog Number: 112390

Immunohistochemical of paraffin-embedded human placenta using Catalog No:112390(MAGED1 antibody) at dilution of 1:50

IP Result of anti-MAGED1 (IP:Catalog No:112390, 4ug; Detection:Catalog No:112390 1:1000) with A549 cells lysate 400ug.