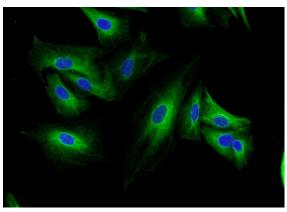

Immunofluorescent analysis of A549 cells using Catalog No:112390(MAGED1 Antibody) at dilution of 1:50 and Alexa Fluor 488-congugated AffiniPure Goat Anti-Rabbit IgG(H+L)

1X10<sup>6</sup> HeLa cells were stained with .2ug MAGED1 antibody (Catalog No:112390, red) and control antibody (blue). Fixed with 4% PFA blocked with 3% BSA (30 min). Alexa Fluor 488congugated AffiniPure Goat Anti-Rabbit IgG(H+L) with dilution 1:1500.