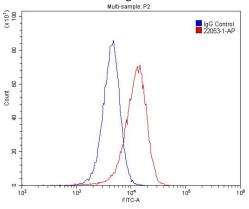

Immunofluorescent analysis of A549 cells using Catalog No:112390(MAGED1 Antibody) at dilution of 1:50 and Alexa Fluor 488-congugated AffiniPure Goat Anti-Rabbit IgG(H+L)

1X10<sup>6</sup> HeLa cells were stained with .2ug MAGED1 antibody (Catalog No:112390, red) and control antibody (blue). Fixed with 4% PFA blocked with 3% BSA (30 min). Alexa Fluor 488congugated AffiniPure Goat Anti-Rabbit IgG(H+L) with dilution 1:1500.