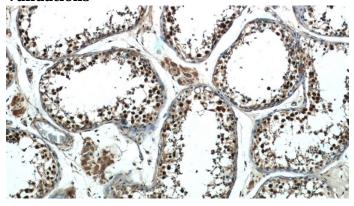

# **Antibody description**

MAGEC2 Rabbit Polyclonal antibody. Positive IHC detected in human testis tissue, human breast cancer tissue, human liver cancer tissue.

#### **Validations**

Immunohistochemistry of paraffin-embedded human testis tissue slide using Catalog No:112387(MAGEC2 Antibody) at dilution of 1:50 (under 10x lens)

Immunohistochemistry of paraffin-embedded human testis tissue slide using Catalog No:112387(MAGEC2 Antibody) at dilution of 1:50 (under 40x lens)