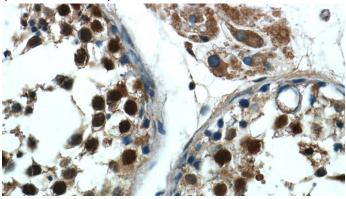

# **Antibody description**

MAGEC2 Rabbit Polyclonal antibody. Positive IHC detected in human testis tissue, human breast cancer tissue, human liver cancer tissue.

#### **Validations**

Immunohistochemistry of paraffin-embedded human testis tissue slide using Catalog No:112387(MAGEC2 Antibody) at dilution of 1:50 (under 10x lens)

Immunohistochemistry of paraffin-embedded human testis tissue slide using Catalog No:112387(MAGEC2 Antibody) at dilution of 1:50 (under 40x lens)