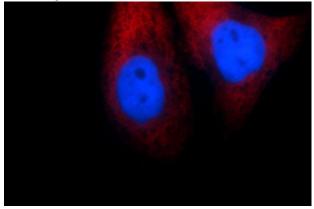

#### **Antibody description**

MAGEB4 Rabbit Polyclonal antibody. Positive IF detected in HepG2 cells. Positive WB detected in K-562 cells. Observed molecular weight by Western-blot: 39 kDa

# IF: 1:10-1:100 Validations

K-562 cells were subjected to SDS PAGE followed by western blot with Catalog No:112386(MAGEB4 antibody) at dilution of 1:300

Immunofluorescent analysis of HepG2 cells, using MAGEB4 antibody Catalog No:112386 at 1:25 dilution and Rhodamine-labeled goat anti-rabbit IgG (red). Blue pseudocolor = DAPI (fluorescent DNA dye).