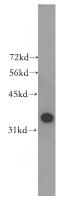

#### **Antibody description**

MAGEB4 Rabbit Polyclonal antibody. Positive IF detected in HepG2 cells. Positive WB detected in K-562 cells. Observed molecular weight by Western-blot: 39 kDa

# IF: 1:10-1:100 Validations

K-562 cells were subjected to SDS PAGE followed by western blot with Catalog No:112386(MAGEB4 antibody) at dilution of 1:300

Immunofluorescent analysis of HepG2 cells, using MAGEB4 antibody Catalog No:112386 at 1:25 dilution and Rhodamine-labeled goat anti-rabbit IgG (red). Blue pseudocolor = DAPI (fluorescent DNA dye).