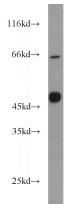

## **MAGEA8** antibody

Catalog Number: 112383

**Product name** 

MAGEA8 antibody

**Specificity** 

Human; other species not tested.

**Antibody description** 

MAGEA8 Rabbit Polyclonal antibody. Positive WB detected in A375 cells. Observed molecular weight by Western-blot: 45-50 kDa

## **Validations**

A375 cells were subjected to SDS PAGE followed by western blot with Catalog No:112383(MAGEA8 antibody) at dilution of 1:1000