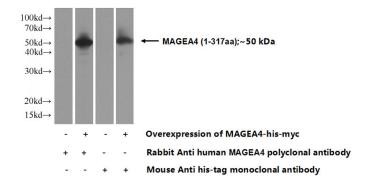

**Dilutions** 

Recommended Dilution:

WB: 1:200-1:2000

IHC: 1:20-1:200 **Validations** 

Transfected HEK-293 cells were subjected to SDS PAGE followed by western blot with Catalog No:112381(MAGEA4 Antibody) at dilution of 1:500