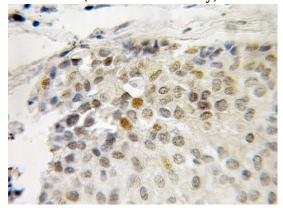

Immunohistochemical of paraffin-embedded human breast cancer using Catalog No:112381(MAGEA4 antibody) at dilution of 1:50 (under 10x lens)