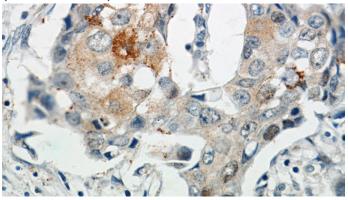

Immunohistochemical of paraffin-embedded human breast cancer using Catalog No:112380(MAGEA4 antibody) at dilution of 1:50 (under 40x lens)