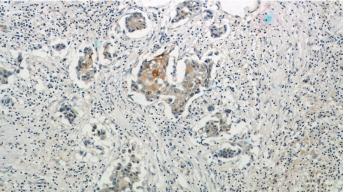

# IHC: 1:20-1:200 Validations

human placenta tissue were subjected to SDS PAGE followed by western blot with Catalog No:112380(MAGEA4 antibody) at dilution of 1:300

Immunohistochemical of paraffin-embedded human breast cancer using Catalog No:112380(MAGEA4 antibody) at dilution of 1:50 (under 10x lens)