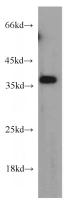

#### Antibody description

MAGEA4 Rabbit Polyclonal antibody. Positive WB detected in human placenta tissue, A375 cells. Positive IHC detected in human breast cancer tissue. Observed molecular weight by Westernblot: 35-40 kDa

# IHC: 1:20-1:200 Validations

human placenta tissue were subjected to SDS PAGE followed by western blot with Catalog No:112380(MAGEA4 antibody) at dilution of 1:300

Immunohistochemical of paraffin-embedded human breast cancer using Catalog No:112380(MAGEA4 antibody) at dilution of 1:50 (under 10x lens)