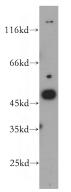

#### **Antibody description**

MAGEA11 Rabbit Polyclonal antibody. Positive IF detected in A375 cells. Positive WB detected in A375 cells. Observed molecular weight by Western-blot: 48 kDa, 44 kDa

# IF: 1:10-1:100 Validations

A375 cells were subjected to SDS PAGE followed by western blot with Catalog No:112379(MAGEA11 antibody) at dilution of

Immunofluorescent analysis of A375 cells using Catalog No:112379(MAGEA11 Antibody) at dilution of 1:25 and Alexa Fluor 488-congugated AffiniPure Goat Anti-Rabbit IgG(H+L)