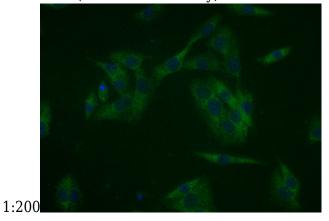

#### **Antibody description**

MAGEA11 Rabbit Polyclonal antibody. Positive IF detected in A375 cells. Positive WB detected in A375 cells. Observed molecular weight by Western-blot: 48 kDa, 44 kDa

# IF: 1:10-1:100 Validations

A375 cells were subjected to SDS PAGE followed by western blot with Catalog No:112379(MAGEA11 antibody) at dilution of

Immunofluorescent analysis of A375 cells using Catalog No:112379(MAGEA11 Antibody) at dilution of 1:25 and Alexa Fluor 488-congugated AffiniPure Goat Anti-Rabbit IgG(H+L)