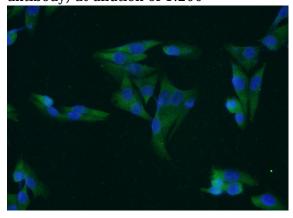

Immunofluorescent analysis of A375 cells using Catalog No:112377(MAGEA1 Antibody) at dilution of 1:50 and Alexa Fluor 488-congugated AffiniPure Goat Anti-Rabbit IgG(H+L)