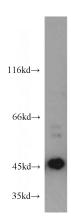

# **Antibody description**

MAGEA1 Rabbit Polyclonal antibody. Positive IF detected in A375 cells. Positive WB detected in A375 cells, MCF7 cells. Observed molecular weight by Western-blot: 46 kDa

#### **Dilutions**

Recommended Dilution:

WB: 1:200-1:2000

IF: 1:20-1:200 **Validations** 

A375 cells were subjected to SDS PAGE followed by western blot with Catalog No:112377(MAGEA1 antibody) at dilution of 1:200