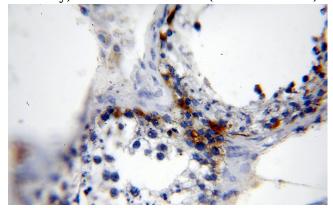

Immunohistochemical of paraffin-embedded human testis using Catalog No:112376(MAGEA1 antibody) at dilution of 1:100 (under 10x lens)

Immunohistochemical of paraffin-embedded human testis using Catalog No:112376(MAGEA1 antibody) at dilution of 1:100 (under 40x lens)