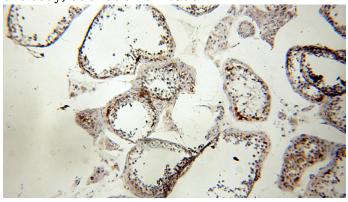

Immunohistochemical of paraffin-embedded human testis using Catalog No:112376(MAGEA1 antibody) at dilution of 1:100 (under 10x lens)

Immunohistochemical of paraffin-embedded human testis using Catalog No:112376(MAGEA1 antibody) at dilution of 1:100 (under 40x lens)