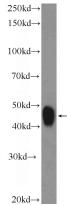

## **MAFB** antibody

Catalog Number: 112373

**Product name** 

MAFB antibody

**Specificity** 

Human, Rat; other species not tested.

**Antibody description** 

MAFB Rabbit Polyclonal antibody. Positive WB detected in RAW 264.7 cells. Observed molecular weight by Western-blot: 45 kDa

## **Validations**

RAW 264.7 cells were subjected to SDS PAGE followed by western blot with Catalog No:112373(MAFB Antibody) at dilution of 1:1000