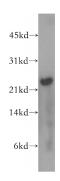

# **Antibody description**

MAD2L2 Rabbit Polyclonal antibody. Positive WB detected in human brain tissue, A375 cells, fetal human brain tissue, HEK-293 cells, HeLa cells, human colon tissue, human kidney tissue, K-562 cells, mouse brain tissue. Positive IP detected in mouse brain tissue. Observed molecular weight by Western-blot: 24kd

### **Validations**

human brain tissue were subjected to SDS PAGE followed by western blot with Catalog No:112369(MAD2L2 antibody) at dilution of 1:500

IP Result of anti-MAD2L2 (IP:Catalog No:112369, 3ug; Detection:Catalog No:112369 1:500) with mouse brain tissue lysate 3600ug.