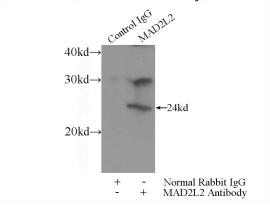

# **Antibody description**

MAD2L2 Rabbit Polyclonal antibody. Positive WB detected in human brain tissue, A375 cells, fetal human brain tissue, HEK-293 cells, HeLa cells, human colon tissue, human kidney tissue, K-562 cells, mouse brain tissue. Positive IP detected in mouse brain tissue. Observed molecular weight by Western-blot: 24kd

### **Validations**

human brain tissue were subjected to SDS PAGE followed by western blot with Catalog No:112369(MAD2L2 antibody) at dilution of 1:500

IP Result of anti-MAD2L2 (IP:Catalog No:112369, 3ug; Detection:Catalog No:112369 1:500) with mouse brain tissue lysate 3600ug.