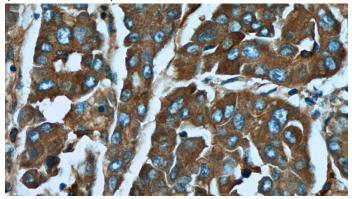

## **Validations**

Immunohistochemistry of paraffin-embedded human liver cancer tissue slide using Catalog No:112364(MACC1 Antibody) at dilution of 1:50 (under 10x lens)

Immunohistochemistry of paraffin-embedded human liver cancer tissue slide using Catalog No:112364(MACC1 Antibody) at dilution of 1:50 (under 40x lens)