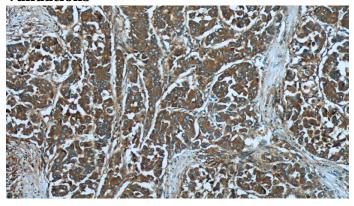

## **Validations**

Immunohistochemistry of paraffin-embedded human liver cancer tissue slide using Catalog No:112364(MACC1 Antibody) at dilution of 1:50 (under 10x lens)

Immunohistochemistry of paraffin-embedded human liver cancer tissue slide using Catalog No:112364(MACC1 Antibody) at dilution of 1:50 (under 40x lens)