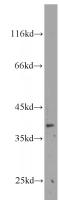

## MAB21L2 antibody

Catalog Number: 112363

**Product name** 

MAB21L2 antibody

**Specificity** 

Human, Mouse, Rat; other species not tested.

**Antibody description** 

MAB21L2 Rabbit Polyclonal antibody. Positive WB detected in mouse brain tissue. Observed molecular weight by Western-blot: 40 kDa

**Dilutions** 

Recommended Dilution:

WB: 1:200-1:1000

**Validations** 

mouse brain tissue were subjected to SDS PAGE followed by western blot with Catalog No:112363(MAB21L2 antibody) at dilution of 1:200