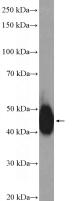

## Antibody description

LUC7L Rabbit Polyclonal antibody. Positive WB detected in mouse brain tissue, mouse liver tissue. Observed molecular weight by Western-blot: 44 kDa

# Validations

mouse brain tissue were subjected to SDS PAGE followed by western blot with Catalog No:112362(LUC7L Antibody) at dilution of 1:1000